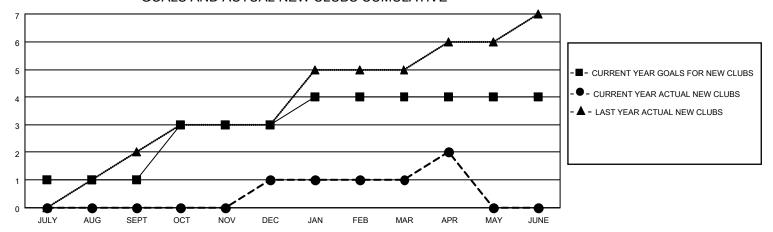

### GOALS AND ACTUAL NEW CLUBS CUMULATIVE

## District 307B1

| Clubs                 |               |           |               | Members               |                       |                         |                                                    |
|-----------------------|---------------|-----------|---------------|-----------------------|-----------------------|-------------------------|----------------------------------------------------|
| RESULTS FOR 2021-2022 |               |           |               | RESULTS FOR 2021-2022 |                       |                         |                                                    |
| QUARTER               | NEW CLUB GOAL | NEW CLUBS | DROPPED CLUBS | QUARTER MEMB          | ER GROWTH NET<br>GOAL | MEMBER GROWTH<br>ACTUAL | DROPPED<br>MEMBERS ACTUAL<br>(including transfers) |
| JULY/AUG/SEPT         | 1             | 0         | 3             | JULY/AUG/SEPT         | 30                    | 69                      | 66                                                 |
| OCT/NOV/DEC           | 2             | 1         | 1             | OCT/NOV/DEC           | 100                   | 134                     | 192                                                |
| JAN/FEB/MAR           | 1             | 0         | 3             | JAN/FEB/MAR           | 30                    | 77                      | 30                                                 |
| APR/MAY/JUNE          | 0             | 1         | 0             | APR/MAY/JUNE          | 100                   | 99                      | 23                                                 |