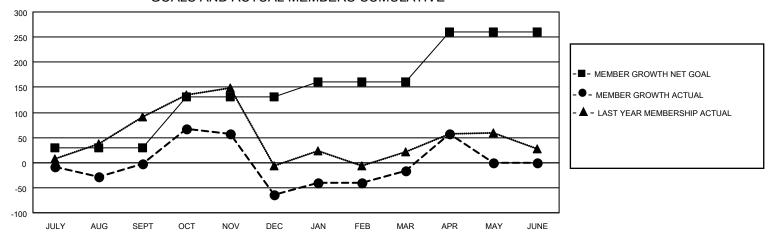

### GOALS AND ACTUAL MEMBERS CUMULATIVE

| DROPPED CLUBS: 7 |     | 51 CLUBS OF 82 ADDED 1 OR<br>MORE NEW MEMBERS | GENDER DISTRIBUTION                 |                                |  |
|------------------|-----|-----------------------------------------------|-------------------------------------|--------------------------------|--|
|                  |     | INORE NEW MEMBERS                             | MALE<br>FEMALE                      | 654 (35.12%)<br>1,208 (64.88%) |  |
| DROPPED MEMBERS  |     |                                               | NON BINARY<br>PREFER NOT TO ANSWER  | 0 (0.00%)<br>0 (0.00%)         |  |
| DECEASED         | 9   |                                               | THE ENTITY TO MINOWER               | 0 (0.0070)                     |  |
| CLUB CANCELLED   | 41  | CLICK HERE FOR CUMULATIVE                     | TOTAL FAMILY UNIT MEMBERS           | 360                            |  |
| OTHER            | 261 | MEMBERSHIP DATA                               |                                     |                                |  |
| TOTAL            | 311 |                                               | FAMILY MEMBERS PAYING HALF DUES 196 |                                |  |
|                  |     |                                               |                                     |                                |  |

## District 307B1

| Clubs                 |               |           |               | Members               |                       |                         |                                                    |
|-----------------------|---------------|-----------|---------------|-----------------------|-----------------------|-------------------------|----------------------------------------------------|
| RESULTS FOR 2021-2022 |               |           |               | RESULTS FOR 2021-2022 |                       |                         |                                                    |
| QUARTER               | NEW CLUB GOAL | NEW CLUBS | DROPPED CLUBS | QUARTER MEMB          | ER GROWTH NET<br>GOAL | MEMBER GROWTH<br>ACTUAL | DROPPED<br>MEMBERS ACTUAL<br>(including transfers) |
| JULY/AUG/SEPT         | 1             | 0         | 3             | JULY/AUG/SEPT         | 30                    | 69                      | 66                                                 |
| OCT/NOV/DEC           | 2             | 1         | 1             | OCT/NOV/DEC           | 100                   | 134                     | 192                                                |
| JAN/FEB/MAR           | 1             | 0         | 3             | JAN/FEB/MAR           | 30                    | 77                      | 30                                                 |
| APR/MAY/JUNE          | 0             | 1         | 0             | APR/MAY/JUNE          | 100                   | 99                      | 23                                                 |